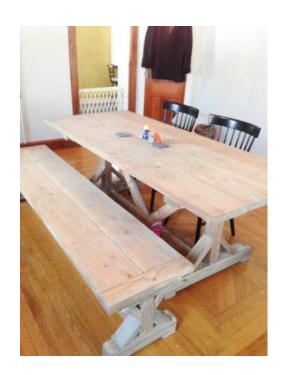

## Farm Dining Table with Farm Rafter Supports and 1.5 Thick Top (550 USD)

Location **New Jersey** https://www.genclassifieds.com/x-282391-z

30" Tall, 37.5" Wide, 96" Long

A pair of matching benches 96" can be added. 950\$ Total A pair of matching table head benches 36" can be added. 880\$ Total Both Tables and Bench sets Can be added. 1,175\$ Total

Please contact for pricing should you desire any variations.

Finish Pictured: Classic Grey

Finishes Available: Ebony, Natural, Redwood, Classic Grey, Espresso, Red Oak, Natural Oak Walnut, Cherry Wood, Colonial Maple, Dark Walnut, Red Mahogany (Other upon Request) Also Available In Basic Color (White, Black, Blue, Green, Red, And so on) Primer/Sealer