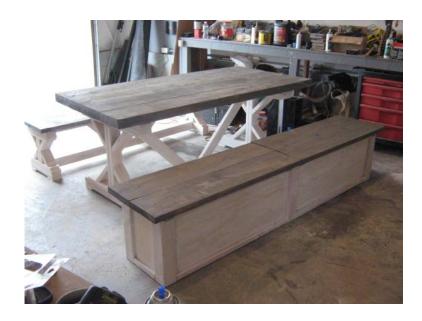

## **Custom Crafted Window Box Seating Storage 6 (8 USD)**

Location **New Jersey** https://www.genclassifieds.com/x-282392-z

All Sales Will be Going Through Either Etsy or Ebay, Buyer's Choice, Allow 2-4 Weeks for Construction.

18.75" Tall, 18.5" Wide, 72" up to 96" Long

This piece is a Window Box seating and storage unit. In Tacoma style with inset panels, this is an excellent way to clear out and condense a den or living room. Tops are split in half and are made fro m1.5" Thick Lumber, providing enough support to place cushions upon for seating as well. Hinges sits behind the piece and Under the Lip.

Please contact for pricing should you desire any variations.

Finish Pictured: Classic Grey and White Wash, Red Mahogany Finishes Available: Ebony, Natural, Redwood, Classic Grey, Espresso, Red Oak, Natural Oak Walnut, Cherry Wood, Colonial Maple, Dark Walnut, Red Mahogany (Other upon Request) Also Available In Basic Color (White, Black, Blue, Green, Red, And so on) Primer/Sealer