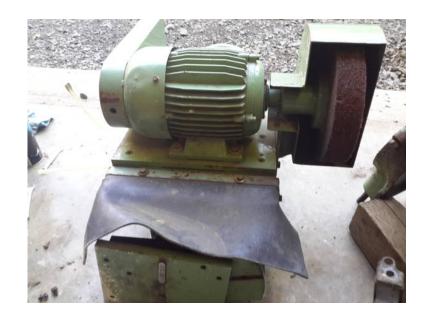

unfortunately I don't know the brand or model there are no tags or markings anywhere on it. It has a 1 hp HEW 480v 3 phase motor on it with a 8" x 1 1/2" scotcbrite style abrasive wheel on it. the compound also moves with a manual crank or an air cylinder inside the unit. Also the base swivels from side to side. measures 26 x 17 x 16 inches and weighs about 250 lbs so it is made to go on a very large lathe. that's about all I know about it, I've included lots of pictures