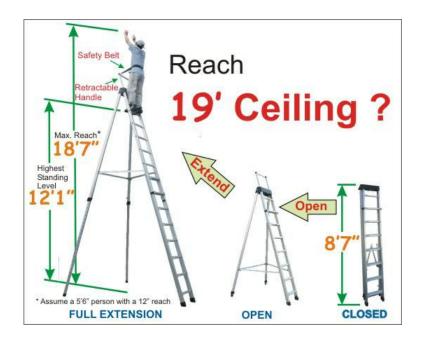

## Specifications for Model FT16:

- -Highest Reach: 18'7" assume a 5'6" person with a vertical 12" reach
- -Highest Standing Level: 12'1" vertical height
- -Storage Length: 8'7"
- -System Weight: 48 lb. (21.8 Kg)
- -Load Capacity: 300 lb per ANSI-A14 Standard