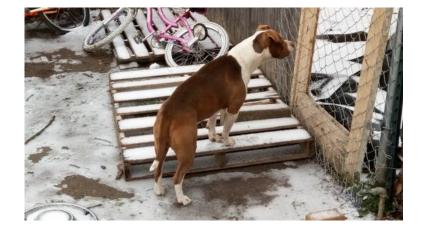

## female bully

Location **Texas** https://www.genclassifieds.com/x-283008-z

I have a year old female bully she's people friendly and male dog friendly but not female she's currently in her second heat and has never been breed I'm asking a rehoming fee of \$150 if you are interested or have any questions feel free to contact me @