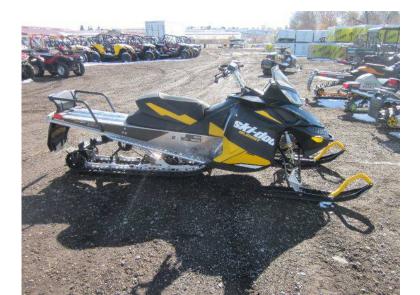

## 2012 Ski

GenClassifieds.com

Location Wyoming https://www.genclassifieds.com/x-283188-z

Call ROGER'S SPORT CENTER at ext 80 or text 80 for full

detailshttp://6780.bestvaluepowersports.com/vslp/19084988/2/10566917/80DESCRIPTION:2012 SKI-DOO SUMMIT 600 SP Do as you wish upon the mountain. Loaded with unmatched power and handling yet extremely lightweight the Summit will have you sidehilling boondocking and hillclimbing like never before. All of the mountain is yours. Just stand up on a Summit and take it. Summit SP This radically light mountain sled takes advantage of the best industry's power-to-weight ratio for unmatched deep snow performance and maneuverability. DETAILS:Condition: UsedMileage: 200Exterior Color: BlackStock #: 4132395Length: 11Width: 4Height: 4Weight: