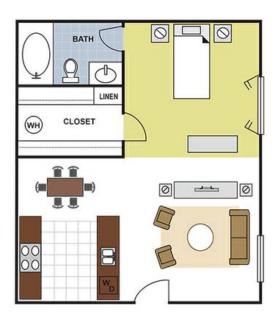

## x0024550 Great DFW Location and Special Rate (Hurry Wont Last)

E1 Small Studio 418 SF

Location **Texas** https://www.genclassifieds.com/x-283647-z

We have Newly Renovated Units waiting for you!

Renovated Units Include: Chrome fixtures and lighting Plank hard wood floors **Custom mirrors** Two tone paint