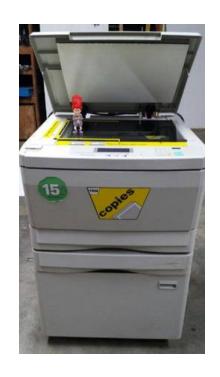

## **FREE COPY MACHINE (Rutland)**

Location **Vermont** https://www.genclassifieds.com/x-283758-z

Hello!

I am in need of someone to pick up/remove a copy machine from a local business.

You will need a pick up truck to haul away the copy machine.

The dimensions include 24 x 24 x 36 inches and 150-200 lbs on wheels.

It is operational.

You can do whatever you would like with it after picking it up, all I need is the serial numbers.

Once agreed, I will send you a letter of authorization to show the business to allow you to remove it.