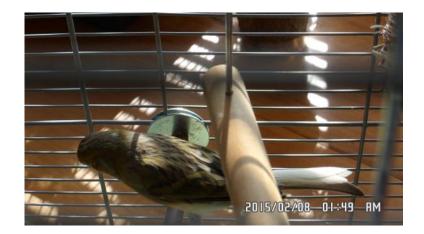

## Canary, Male, Excellent singer (Sheridan)

Location **Wyoming** https://www.genclassifieds.com/x-283781-z

This is a Yorkshire canary and an excellent singer!

He is about 2 years old

Re-homing fee of \$150 includes cage and accessories.

He is in EXCELLENT health and I am looking for someone to take good care of.

| os://www.g                | anary, Ma<br>neridan) |
|---------------------------|-----------------------|
| os://www.genclassifieds.c | Male, Excellent       |
| 781-z                     | າ)                    |