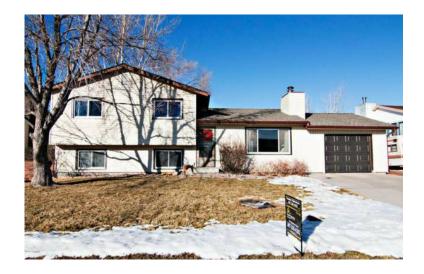

## x0024215500 3br (,32 USD)

Location **Wyoming** https://www.genclassifieds.com/x-283874-z

Great 3 bed, 2 bath starter home with so much potential! Centrally located, close to parks, schools, and shopping. You'll find 2 living areas and a small office space. Fully fenced park-like backyard featuring mature trees, lilac bushes, and small pond - all enjoyed from your deck! Extra parking to the side of the home. Must see to appreciate! Carpet Allowance of \$2700 is being added!!