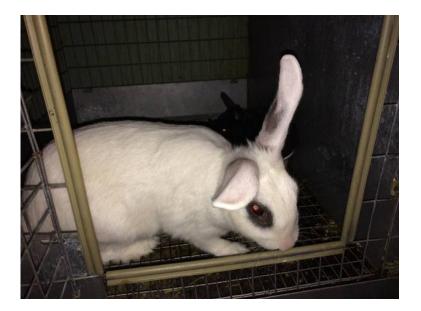

## GenClassifieds.com Black and White Doe Rabbit Bunny (Deer Valley)

Location **Arizona** https://www.genclassifieds.com/x-284013-z

This is a black and white Doe. She is a little skittish as she is not held often but is used to a hand bring in food, treats and petting. She will warm up quickly with some love and attention. She comes with her baby who is about 4 weeks old and a bag of food for you to mix with whatever you buy so her transition is smoother.

Her rehoming fee is \$20. Sorry, cage is not.

|                                                                                                    | 1                                                                                                  |                                                                                                    | F                                                                                                  | 1                                                                                                  | 1                                                                                                  |                                                                                                    |                                                                                                    |                                                                                                    |                                                                                                    |
|----------------------------------------------------------------------------------------------------|----------------------------------------------------------------------------------------------------|----------------------------------------------------------------------------------------------------|----------------------------------------------------------------------------------------------------|----------------------------------------------------------------------------------------------------|----------------------------------------------------------------------------------------------------|----------------------------------------------------------------------------------------------------|----------------------------------------------------------------------------------------------------|----------------------------------------------------------------------------------------------------|----------------------------------------------------------------------------------------------------|
|                                                                                                    |                                                                                                    |                                                                                                    |                                                                                                    |                                                                                                    |                                                                                                    |                                                                                                    |                                                                                                    |                                                                                                    |                                                                                                    |
| Black and White Doe Rabbit<br>Bunny (Deer Valley)<br>https://www.genclassifieds.com/x-2<br>84013-z |