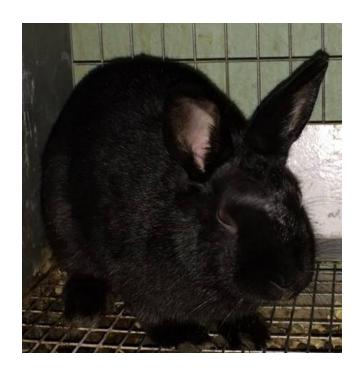

## Black Polish Doe Rabbit Bunny (Deer Valley)

Location **Arizona** https://www.genclassifieds.com/x-284015-z

This is a black Polish Doe. These are the second in line to the smallest rabbits out there. She has had one litter and is a great mom. I have decided to stick with BEW Polish for showing so she will need a new home. She is a little skittish as she is not held often but is used to a hand bring in food, treats and petting. She will warm up quickly with some love and attention. She comes with her pedigree and a bag of food for you to mix with whatever you buy so her transition is smoother.