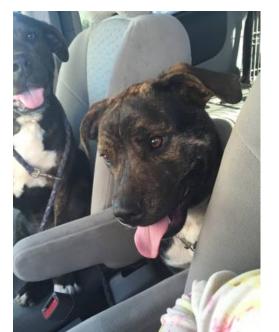

## LAB MIXES (EAST MESA)

(Gen Classificals.com

Location **Arizona** https://www.genclassifieds.com/x-284036-z

2 FEMALE LAB MIXES, ONE YEAR OLD. BOTH CURRENT ON VACCINATIONS AND SPAYED. GREAT WITH OTHER DOGS, UNSURE ON CATS, GREAT WITH KIDS. THEY ARE A BONDED PAIR, AS THEY HAVE BEEN TOGETHER SINCE BIRTH, BUT WILL SEPARATE. THEY ARE WITH A LOCAL RESCUE AND CAN BE SEEN BY APPT., OR AT PET CLUB IN MESA, ON POWER & MCDOWELL ON SATURDAYS FROM 10-2 P.M. REHOMING FEE.