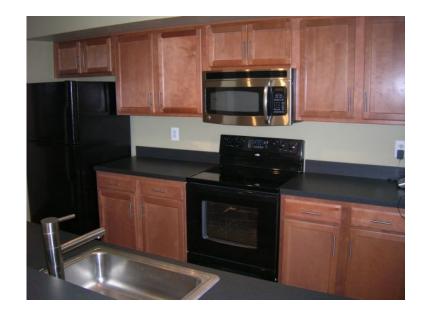

## x00241150 1br

Location **Washington** https://www.genclassifieds.com/x-284345-z

Huge Affordable Luxury One Bedroom Corner Unit Apartments Available in Virginia Commons Apartments. 2 floor plans available ranging from 770 sq ft to 950 sq ft.

No Maximum Income Limitation

- Washer & Dryer in Unit
- Rent includes parking , water/sewer, trash
- Balcony or Patio Available
- Amenities: Fenced In Community, Swimming Pool, BBQ Picnic Area & Playground
- Fantastic Location minutes to VRE Station, SLUG Line, Shopping & Restaurants
- Located across the street from the new Wal-Mart on Rt. 1.
- Professional On-Site Management
- \$1,150 \$1,285 per month depending on unit (patio/upper level)
- Application Fee = \$35 per adult or \$60 for married couple
- Security Deposit = \$500+ depending on your credit