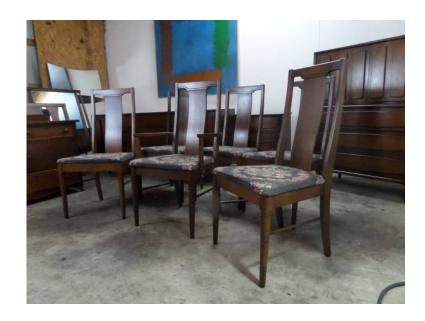

## Mid century modern dining chairs Broyhill (375, USD)

Washington Location https://www.genclassifieds.com/x-284534-z

Signed Broyhill

Set of six dining chairs

They are in very good condition except for the upholstery needs switched pretty bad in my opinion

The wood on it is in great condition though

Comes with 1 captains chair and 5 armless chairs

Doesn't look like it would take much to reupholster

Captains - 22" x 19" x 40"

Armless - 20" x 19" x 40"

I can deliver for a small fee