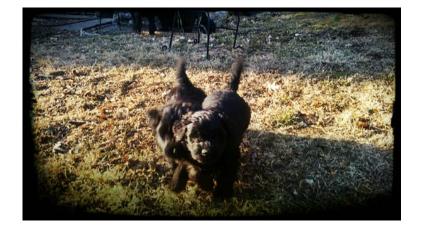

## GenClassificats.com Bouvier Labradoodle Pups... (Glen Rock Pa)

Location Maryland https://www.genclassifieds.com/x-284646-z

Mom is an AKC Bouvier des Flandres and Dad is a Labradoodle... \*\*\* I had originally stated "AKC Labradoodle" but have been corrected by Mom and the Dog community alike\*\*\* Both of these breeds are however hypoallergenic. I had not mentioned this before. This combination also makes for pure bred mutts that look like sheep dog/ little bears! Both Mom and Dad are black haired and shaggy. These 2 are very adorable all black sheep dog/ shaggy dogs that will be medium to large size. They are currently 8 weeks old and received their dewormer and distemper shots this week... Just placing this add now to see if anyone would be interested in adopting these little guys... Thanks and feel free to ask any questions...