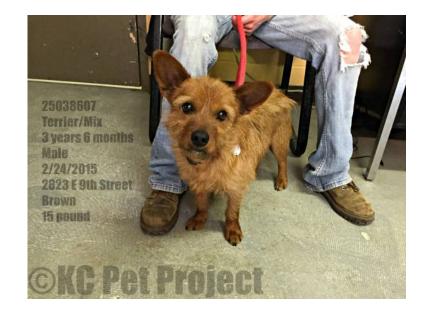

## **FOUND Pets at KC PET PROJECT**

Location **Kansas** https://www.genclassifieds.com/x-284687-z

http://kcpetproject.org/lost-pets/found-pets/

KC Pet Project's shelter located at 4400 Raytown Road, KCMO, south of Arrowhead Stadium, We are the intake shelter for ALL of Kansas City, MO, both north and south of the river. Any pet found within Kansas City, MO city limits could be brought to our shelter -- including pets that have wondered in from other adjoining cities such as Gladstone, Independence, Overland Park, Raytown and Grandview. Our shelter receives animals every day and one of them could be your pet. We are required to hold stray animals, animals that do not have an identified owner, for five days. As the owner you are the best person to identify your own pet so please come to the shelter to personally identify any pet you think may be yours.

If you visit our shelter and do not locate your pet, please complete a lost pet report while you are here so we can post it in our kennels and keep an eye out for your pet. Please also provide a picture of your pet (especially important for cats!!) You will need to visit the shelter or lost/found page several times weekly on staggered days for the best results in finding your pet