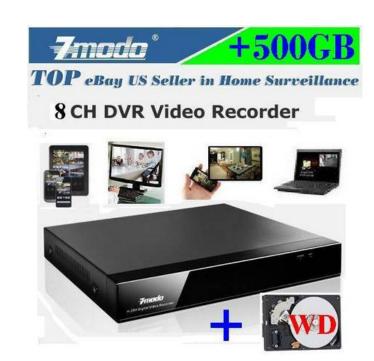

## **CCTV 8CH ZMD (8.264500 USD)**

Location **Massachusetts** https://www.genclassifieds.com/x-284706-z

8CH ZMD-SAN8 ZMODO H.264 Digital Video Recorder+WD 500GB HD

**Product Feature** 

As a 8CH DVR, in the back it contain 8 BNC connectors for Video in and 8 RCA connectors for Audio in. For the monitor, you can either use the BNC out or the VGA. It has 2 USB port for your mouse and for you to back up your whiles with a USB or an external hard drive. And a RS485 port for your PTZ camera.

## Package Includes

1x DVR, 1x Mouse, 1x Power Supply, 1x Manual, 1x Remote with Batteries +WD 500GB HD

We also give out wholesale prices just contact me for prices.

Contact Info
My phone number is (call between 2:00PM and 10PM)
Store phone number is
Our Fax number is
Or you can go to my store at
Eartheyes
807 Washington St
Newton, MA 02460