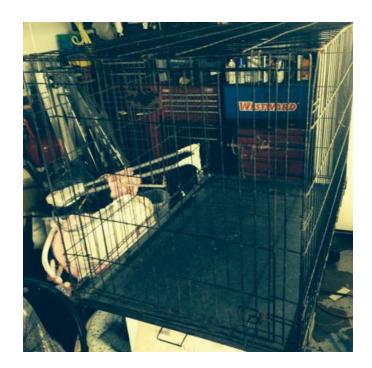

## Large Metal Dog Crate. 50.00 (Winter Park)

同数据回

回线线回

Location **Florida** https://www.genclassifieds.com/x-284823-z

I have a large metal Dog Crate in good solid condition. The measurements are 48 inches long, 32 inches tall, and 28 inches wide. It is black in color and shows a little wear but rather than cover it with a new coat of spray paint I would rather show it's true condition which is very solid with a small amount of wear. The crate has the removable Black plastic tray that slides into the bottom and 2 clasps securing the door, not just one as in many of the other cheaper.