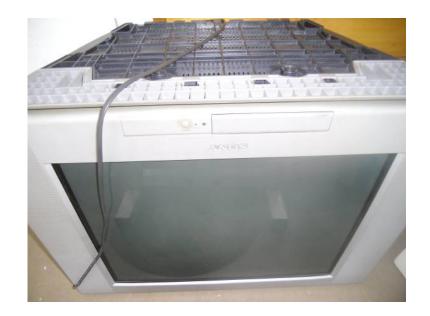

## **TV (80 USD)**

Location **Hawaii** https://www.genclassifieds.com/x-284874-z

Sony TV 22 in. screen horizontally and 16 in. vertically. The whole TV from side to side is 30 in. horizontally and 21 in. vertically. Works fine, just a little dusty. Call/text for faster response. Warning! Weighs a lot. feels like 70 lbs. or so. I can help carry to your vehicle, but you'll most likely need help carrying it out of your car..