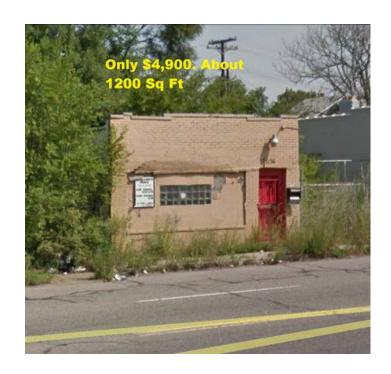

## x00243900 3900 1400ft

Location **Michigan** https://www.genclassifieds.com/x-284903-z

All brick building approximately 1400 square feet. Building is located at 7136 Chicago Detroit MI 48206. Interior will need some type of work as do they all. Building is vacant. Seller has 20 or so other stores all offered below wholesale. This is a very recent foreclosure and is offered by Global Premier Asset Servicing. Transaction will be completed by our office at NO additional closing cost to buyer. All wholesale assets are sold as is where is of course. This asset company has over 200 Detroit Assets offered well below wholesale average list price from \$2900 to \$9,900. If interested, please e-mail us for website address.