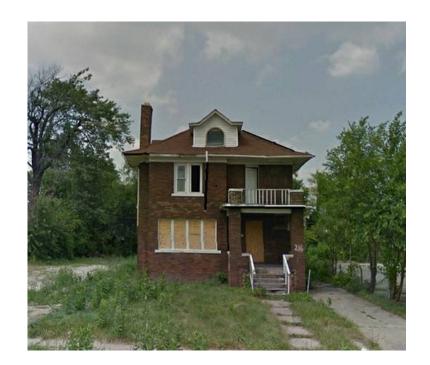

## x00243900 2500ft2 (4,900 USD)

Location **Michigan** https://www.genclassifieds.com/x-284906-z

This Solid Brick Multi unit property is located at 216 Glendale Highland Park MI 48203. Building size is approximately 2500 Sq Ft with a lot size of 5500 sq ft. Offered at only \$4,900. Seller will finance anyone with 50% down No Credit Check No Income required at \$5,900. Property built in 1915. This property just came out of foreclosure. Property is vacant and will need some type of repair/rehab of course. Transaction will be completed by our office at NO additional closing cost to buyer. All wholesale assets are sold as is where is of course. This asset company has over 100 Homes in Detroit and 75 Commercial Assets offered well below wholesale average list price from \$3900 to \$9,900. with at least 40 homes available. If interested, please e-mail us for a full list