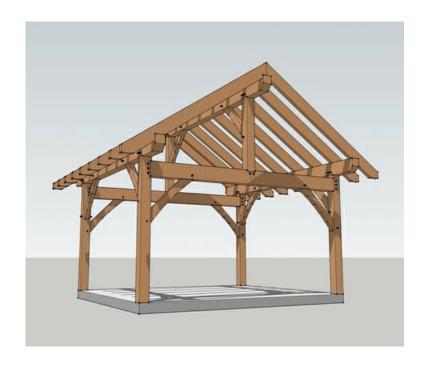

## Post amp Beam Outdoor Pavilion (Indianapolis)

Location **Indiana** https://www.genclassifieds.com/x-315339-z

Post & Beam Outdoor Pavilion (Indianapolis) Custom Built Backyard Pavilion

Post & Beam Style Backyard Pavilion built for your backyard oasis or pool.

- -Custom design built with 6x6 post and 4x6 trusses.
- -Architectural Shingles or Metal of your choice to match your home.
- -Multiple wood choices (Cedar, Poplar, Douglas Fir, Treated Lumber)
- -Have a picture of a certain style you would like to have. We can build it with no problems.
- -Other Options to add with your Pavilion
- -Outdoor Fireplace
- -Patio Pavers
- -Stone Walls or Stone Columns to wrap your posts