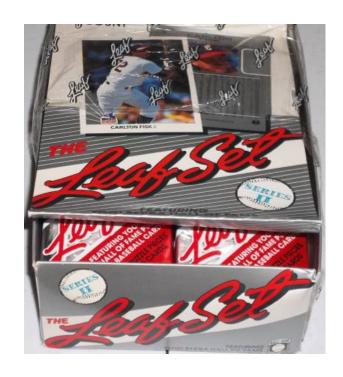

## 1990 Leaf Baseball Series 1 amp 2 Sealed Packs from Hobby Box (3 USD)

Location Indiana https://www.genclassifieds.com/x-315582-z

Thank you for looking at my posting. For sale are sealed packs from 1990 Leaf Series 1 & 2. Possible Sammy Sosa RC pulls or Frank Thomas RC pulls. I have 25 packs from each Series Available. Please email call or text.

Series 1 \$3.00 Per Pack Sosa RC Series 2 \$6.00 Per Pack Thomas

| 7-783<br>W//:SC     | 990<br>bby        |
|---------------------|-------------------|
| -√ À                | 7 (2)             |
| s://www.genclassifi | Leaf<br>2 Se      |
| Jenc                | af Bas<br>Sealed  |
| das                 | Baseba<br>aled Pi |
| Sifi                | ъba               |