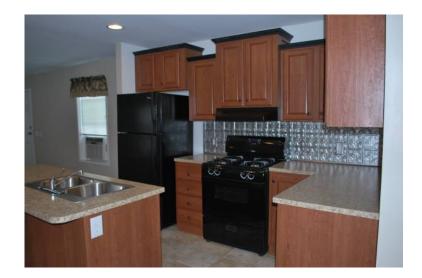

Large master bedroom with private bathroom and walk in closet on one end of home. 2 small bedrooms with shared bath on opposite end. Large living room, dining room, kitchen area with island. Black appliances, Gas stove, Dishwasher.