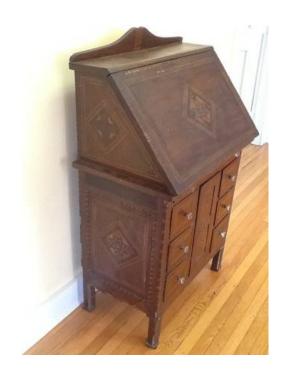

## Unique Slant DeskGame Table (25321 USD)

Location **New York** https://www.genclassifieds.com/x-315940-z

https://www.genclassifieds.com/x-315940-z
antique / primitive
Slant Front Writing Desk /Game table

Circa 1880's +/-

Wonderful Primitive quasi-mosaic wood work patterns all over, possible Pennsylvanian Dutch.

- (8) Glass knob-ed drawers
- (1) central lower drawer
- (4) open letter boxes inside slant front.
- (1) Pull out Checker/ Chess Board
- (1) heart shaped lock on slant front with (2) support chains.

Their is a grease pencil writing on inside of underside Stating something like "P M Preswurtz City" I could be way off here too.

Very ornate -due to its age - there are some wear on legs of all the ornate mosaic design and some marks on desk part. It just adds to patina, beauty and story this piece could tell. Structurally very sound hand made piece.

Dimensions: 28 1/2" Wide, 17 1/4" deep (33" with Slant front open) by 46 1/2" tall.