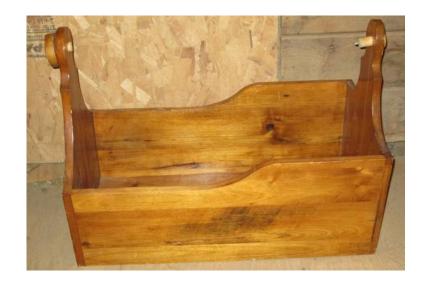

## solid wood large beautiful baby cradle or would make great toy box (5 USD)

Maine Location https://www.genclassifieds.com/x-316148-z

This is in great condition, though it must have originally come on a rocking stand of some sort. The original hardware to hold that stand is in the cradle. No cracks or damage to the wood. Really beautiful. About 13 inches tall to the side or 24 inches tall to the top. It's about 18 by 32 inches.