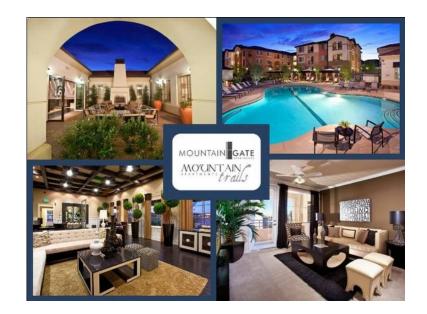

## x0024790 1br (7642 USD)

Location **Nevada** https://www.genclassifieds.com/x-316355-z

Live a Healthy Lifestyle with our Convenient Fitness Center!

Mountain Gate & Mountain Trails
Call Now:

9350 S. Cimarron Road, Las Vegas, NV, 89178

### Additional Information:

http://fairfield-apts.com/250472 Set among clear blue skies and a scenic natural backdrop, Mountain Gate and Mountain Trails Apartments provide the ultimate in desert living. Within a singularly spectacular southwest Las Vegas setting, these brand-new rental communities are part of the popular Mountain's Edge master-planned community and offer a choice of one- or two-bedroom apartment homes. Inside each apartment you will discover upgraded kitchens with black/clean steel GE® appliances, crown molding, washer/dryer, and a private patio or balcony with storage. Your backyard is your playground: stay fit in the 24-hour fitness centers, relax at the clubhouse, or cool off at one of two entertainment plazas featuring pool, spa, free WiFi access and private cabanas. Live in your element at Mountain Gate and Mountain Trails Apartments.

### Amenities

- Stunning mountain views\*
- Coveted Mountain's Edge master-planned location w/quick I-15 access
- Covered parking or private garages with opener\*
- Two resort-styled entertainment plazas featuring pool, spa and cabanas
- Free WiFi access in most common areas
- Chic outdoor fireside lounge
- Fairfield Living Green® community
- Two elegant clubrooms featuring fireplace, java bar, and plasma tv/dvd
- Business center with PC, printer, fax and wired/wireless Internet access
- Two 24-hour fitness centers furnished with tvs and Wii Fit® Lounge
- Barbecue grill areas
- Pet friendly (select breeds, ask for details)
- \*Select homes