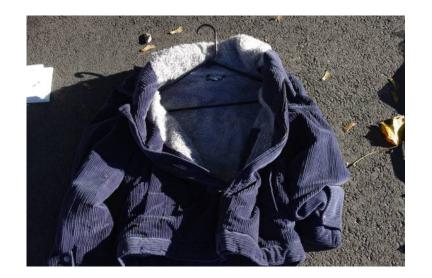

## Womans Jacket, very heavy, so soft and comfy, great hood on it, warm (5 USD)

**New Hampshire** Location https://www.genclassifieds.com/x-316377-z

I have a very warm, very thick woman's winter jacket here, great hood on it, slim fit to waste, very cute, and soooo comfy. I wore this once, and it does not fit me anymore. Great jacket, excellent condition! \$5.....