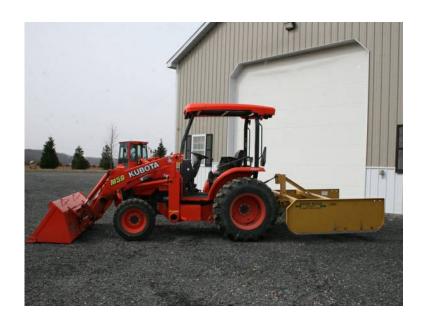

## Gen Classifieds.com Kubota M59 Tractor Loader w low hours for sale (38000, USD)

Location **New Jersey** https://www.genclassifieds.com/x-316462-z

57 Net horsepower engine that can go up to 16MPH. 4WD machine with loader coupler and 3 point hitch. Machine is in "like new" condition. Machine only has 362 hours!!! Grading box is not part of sale. Please check out www.peakequipment.com for more!!!