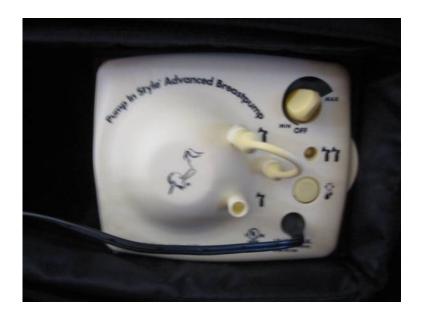

## Gen Classification Like New Medela Pump In Style Advanced Breast Pump Backpack (150 USD)

Location Nevada https://www.genclassifieds.com/x-316492-z

My son wouldn't take a bottle so I only used this a couple of times before realizing it wasn't going to be useful for us. I have a bunch of equipment that you can have with it as well.