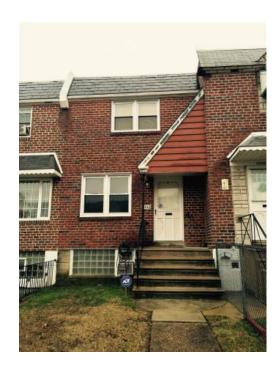

## x002495000 3br (11202 USD)

Location **Pennsylvania** https://www.genclassifieds.com/x-317045-z

Contact info:

Dave Clark | Creative Angles Real Estate, LLC | | Attention Investors!!!! Northeast Philadelphia \*\*\*\*\*ONE TIME SHOWING ON SUNDAY MARCH 22, 2015 FROM 1:00 PM - 3:00 PM\*\*\*\*4442 Tolbut St,

Philadelphia, PA 19136\$95,000 KEY FEATURES

Year Built: 1961

Sq Footage: 1120 sqft. Bedrooms: 3 Beds Bathrooms: 1.5 Baths

Floors: 3

Parking: 2 Off street Laundry: In Unit

Lot Size: 1536 Square Feet Property Type: Townhouse

DESCRIPTIONWONT LAST LONG!!!! What a deal!!!! Great Fixer Upper Row/Townhouse (Holmesburg/Torresdale)

Call or Text me today!!! This will NOT last and I repeat will NOT last. We have a row/townhouse right off of Academy Road and Frankford Ave. Property is located at the 4000 block on Tolbut Street in Philadelphia, Pa. 19136. Zoned R9A. (residential) It's a 3 bedroom, 1.5 bath with a finished basement