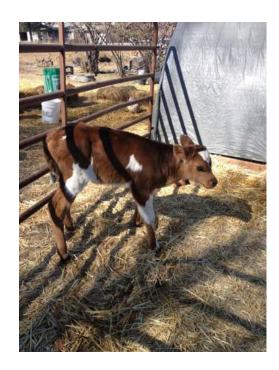

## **Bottle Calves (150. USD)**

Location **Wyoming** https://www.genclassifieds.com/x-317219-z

Bottle calves for sale. Jersey, and Jersey crosses. Starting at \$150. These are all bulls, a few days to a week old, all have had colostrum, vitamins A, B, and D, and Bo-Se. Possible discount for larger groups. Located in St. Anthony. Can also call or text (208) 403-371two with any.