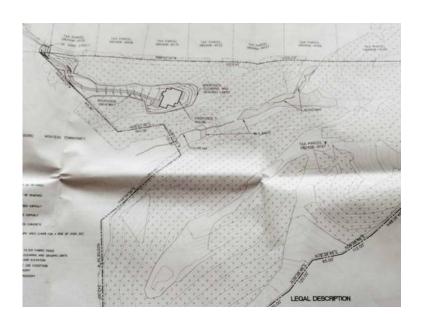

## ConClassifieds.com x0024379000 The site cannot be subdivided which creates a perfect private setting (S

Washington Location https://www.genclassifieds.com/x-317348-z

20 acres provide privacy for your dream home. The site cannot be subdivided which creates a perfect private setting. This is Beautifully timbered, some territorial views. Very partial lake view. The property has gently rolling topography with a nice flat home site. Utilities are in the street and a new gravel road with a turnaround has been built to the home site. The location is super and the site is private. Please feel free to walk the property at your convenience.