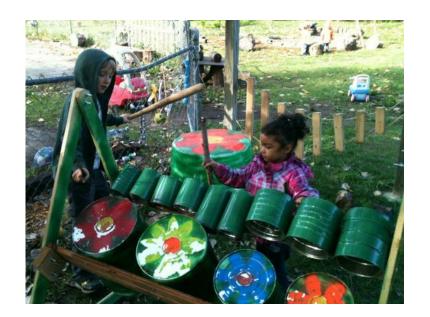

## Need DSHS Childcare We have openings for you in Kirkland (Kirklandkenmore)

Location Washington https://www.genclassifieds.com/x-317580-z

Welcome to Kirkland Bilingual Preschool, a Spanish immersion preschool. We are a fully licensed Childcare and preschool! \*\*mention this ad for FREE enrollment/enrollment fee waived and first 2weeks free\*\* We offer a unique opportunity to a fun and engaging full-immersion program that children enjoy. Our preschool program is for ages 2.5 and potty trained and young children up to age 10 school age care, in a very loving, stress-free and friendly environment.

Our class sizes ratio is 1-6 and classes are offered M-Sa 5am-7pm, we also offer just preschool 830-1130 5, 3 and 2 days per week!

Our program is provided by fully accredited and college educated teachers who specialize in early childhood education, as well as an outdoor play area, age appropriate furniture and equipment, pottytraining service if almost trained, and much more.

Our Curriculum: Kirkland Bilingual Preschool offers the unique opportunity of fun foreign language programs for children, with a particular focus on preschool development, within a solid curriculum that fosters bilingualism and fluency. 2.5-6 year-old children learn and have fun with songs, games, cultural