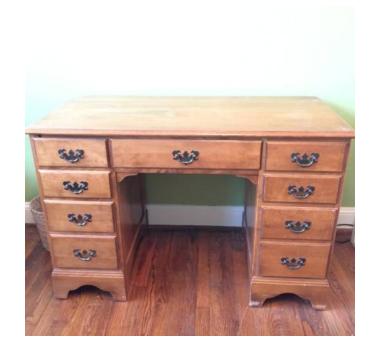

## **Stickley**

Location **Tennessee** https://www.genclassifieds.com/x-317726-z

Stickley-style desk. 3 drawers on each side; lower drawers are file drawers. 30" high x 46" wide x 23" deep. Very good condition. Moving, must sell. \$250 obo. Light in pix makes color look different. Pix with drawers open is more.