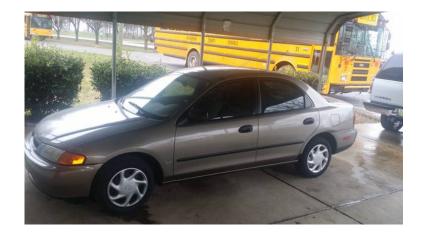

## 1997 Mazda Protege (1 USD)

Location **Tennessee** https://www.genclassifieds.com/x-317746-z

I'm trading this car for a croch bike 600 and up prefer cbr but open to other option, odometer 194000, this car needs tlc it was my daughter's and it took her every where with no problem, she bought a new car and gave this 1 back 2 me, need tires on front I bought 2 new 1s for the back, tex me or leave message @ 615-971-156, thxs for.