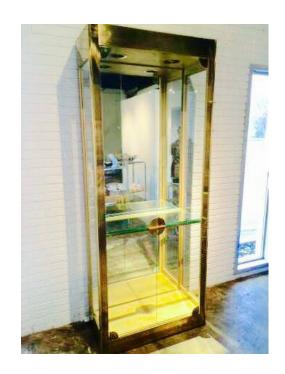

## Mid century brass Mastercraft vitrine cabinet

Location **Texas** https://www.genclassifieds.com/x-317757-z

VTG Mastercraft Brass Vitrine China Curio Cabinet Hollywood Regency Mid Century Age: Circa 1970s-1980s Country of Origin: United States Details: This is a beautiful large and stately cabinet. It is a brass clad cabinet with glass doors, and lights in the top. It is very imposing, sturdy, heavy and handsome piece. It measures 86" tall x 38" wide x 16" deep. It has four doors, two larger doors on top and two smaller ones on the bottom. It has two upper glass shelves, a smaller inset glass shelf that separates the two sections and then another shelf in the bottom section. Condition: Good vintage condition with minimal age related wear consistent with age. Very presentable. Measurements: 86" tall x 38" wide x 16" deep.