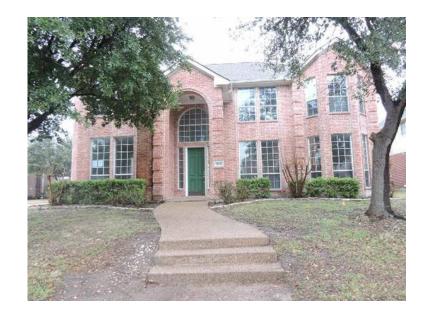

## 4br (2.1812 USD)

Location **Texas** https://www.genclassifieds.com/x-317857-z

Exquisite drive up appeal to this 2 story home on a corner lot. Curve sidewalk with multiple steps leads you to the inside to view all the wonderful features provided such as. . .4 living areas, all with crown molding, fireplace with a window on each side & laminate floors in family room, as well as all bedrooms & game room with wainscoting, kitchen sporting stone backsplash, granite counters & ceramic tile floors. LOTS and LOTS!!!