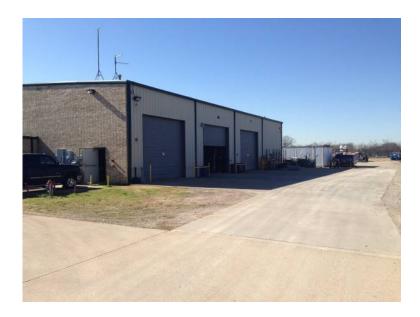

## x00243000 6000ft2 (40006000 USD)

Location **Texas** https://www.genclassifieds.com/x-317865-z

You will not find another location with more amenities than this lease space. Commercial High- bay Warehouse with plenty of office/storage space (over 1 acre dedicated to this lease space), with large kitchen/meeting room available for 2015. Covered Parking and plenty of outdoor storage space and parking. Water and electric is included for this space. This location is one block inside 635 South, with great access to downtown Dallas, Rockwall, East to Forney/Terrell, or west on I20 towards Arlington, Desoto and Lancaster. Perfect for Contractor, service oriented businesses, wholesale or manufacturing with 3 phase electric. Plenty of Parking as well. Behind wrought iron fence with security camera's , alarm system and a fire suppression system. This is a multi occupancy location with two other leasee already occupying other spaces. Space could be reduced to 4000 sq ft for \$2300.