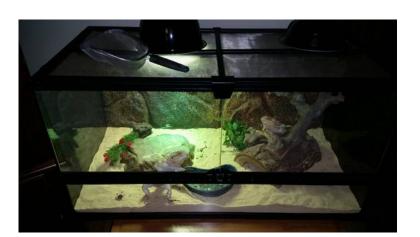

## 2 Bearded Dragon LOWERED (Waukesha)

Wisconsin Location https://www.genclassifieds.com/x-317915-z

PRICE LOWERED TO \$200 due to dropping my price so low, i am not willing to negotiate, price is FIRM

2 Bearded Dragons: female and male 2 yrs old in June German Giant gene (could be huge) Potential that they could mate