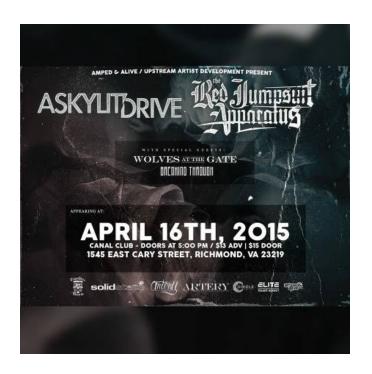

## Red Jumpsuit Apparatus A Skylit Drive The Canal Club 416 (Richmond)

Location Virginia https://www.genclassifieds.com/x-318117-z

On April 16th, Red Jumpsuit Apparatus will be making their return to Richmond at The Canal Club along with A Skylit Drive (Rise Records), Wolves at the Gates (Solid State Records), and Breaking Through.

Local support will be provided by A Collegiate Affair, who have a sound similar to Rise Against and Sum 41. Doors are at 5pm and tickets are only \$13. If anyone is interested in coming out and would like to help support local music, feel free to reply to this email. We can deliver anywhere around the city or leave you a ticket at the door. If you decide to pick up the ticket the day of the show, you'll still receive the \$2 discount. More information on the event can be found below, including the official Facebook event page. Thanks!

Red Jumpsuit Apparatus: https://www.youtube.com/watch?v=6Ux6SIOE9Qk

A Collegiate Affair: https://acollegiateaffair.bandcamp.com/

Event page: https://www.facebook.com/events/

| 416     | Skylit Drive | Red Ju   |  |
|---------|--------------|----------|--|
|         | 'e The       | Jumpsuit |  |
| (Richmo | Canal C      | Apparatu |  |