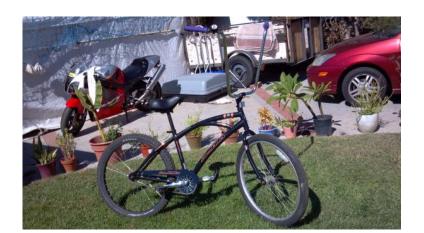

## Stolen black Bicycle and child jogger attached (Northridge)

California Location https://www.genclassifieds.com/x-318474-z

New black La Jolla beach Cruiser with very high chrome ape hanger handle bars. Nobby dirt tire on back rim and street tread style tire on front rim. I built this bike, and there is not another like it. It has a thumb bell on Right handle bar says I love my dog, and on the left side of handle bar there is a vintage trumpet like horn with black rubber squeeze to force air to make sound. On back rim there was a white plastic emblem with a native american bear paw printed on it. I hope the thief rides safe, and finds his destination soon. Please call You can remain anonymous I just want the bike. Thanks here is a video of the bike at end of short video. http://youtu.be/5ou8bRHLGY8?list=UUC3nqjrKOfdbPgHf60xsPqg