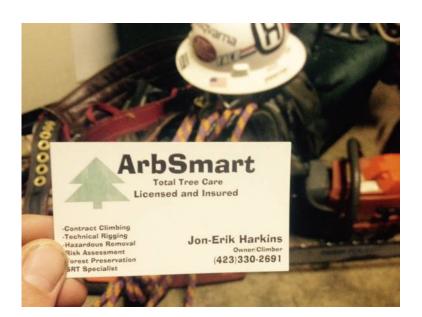

## ArbSmart Total Tree Care Service (Cobb, Cherokee, Roswell, Alpharetta, Ball Ground,

Location Georgia https://www.genclassifieds.com/x-318503-z

ArbSmart Total Tree Care Trimming/Removal and Contract Climbing Service. Licensed and Insured. Covering Metro Atlanta and North Georgia.

I have everything needed to trim and/or take down your trees. SRT Specialist, First aid/CPR and Aerial Rescue certified. Safety and production are my goals.

Hazardous Trees, Risk Assessment, Techincal Rigging, Woodland Preservation, Contract Climbing services available. R/C Copter and Cat Rescue!

Estimates always free or call if you need a climber on a limited basis. Thank

| https://wwv                        | Ground, | Roswell,    | Service   | ArbSma         | https://wwv<br>18503-z             |
|------------------------------------|---------|-------------|-----------|----------------|------------------------------------|
| https://www.genclassifieds.com/x-3 |         | Alpharetta, | (Cobb,    | ArbSmart Total | https://www.genclassifieds.com/x-3 |
| ifieds.co                          | င္ပ     | retta,      | Cher      | Tree           | ifieds.co                          |
| om/x-3                             | Canton) | Ball        | Cherokee, | Care           | om/x-3                             |