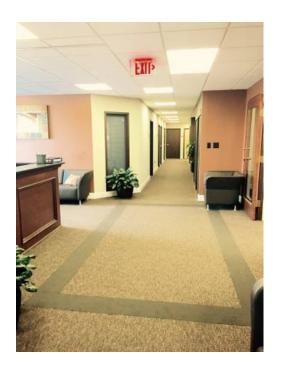

## x00241000 Office(s) with Everything included and FREE PARKING (LRB Business Ce

Location Washington https://www.genclassifieds.com/x-370522-z

LRB Business Centers now has available fully furnished executive offices space at 2121 Eisenhower Ave. Suite 200 Alexandria, VA 22314.

Office is Fully Furnished- Includes Everything! (Telephone, Internet, Beverage Service) Parking is FREE with 1yr. lease agreement!

Located near the Federal Courthouse and the US Patent and Trademark Office- Within close walking distance to the metro.