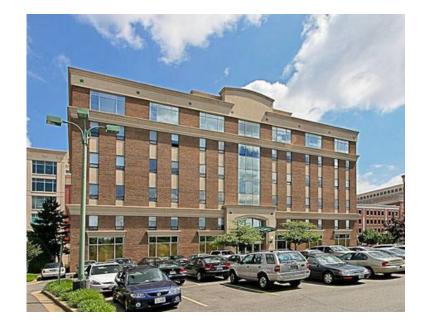

## x00241000 145ft2

Location **Washington** https://www.genclassifieds.com/x-370528-z

LRBBC is happy to announce our newly available 145sf executive window office for lease!

Available Immediately for Short or Long Term! Furnished and ALL Inclusive- Includes Telephone, Internet, Beverage Service and FREE PARKING with a 1yr lease agreement! A STEAL!!!

Located near the Federal Courthouse and the US Patent and Trademark Office- Within close walking distance to the metro.

We offer:

Virtual offices

Class B building with class A space (recently remodeled)
Multiple Conference rooms
Secure lobby
Two full pantries
Smart TVs and interactive board
Wireless Internet
High quality furnishings
Bilingual receptionists
Private parking