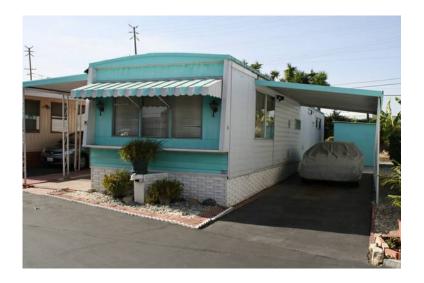

## x002423001 725ft2

Location **California** https://www.genclassifieds.com/x-370744-z

Contact info:

Tim King | BPPI | Mobile Home - Will Take Payments for Home -17700 S Western Ave #8, Gardena, CA

90248\$23,000 KEY FEATURES

Year Built: 1976 Sq Footage: 800 sqft. Bedrooms: 2 Beds Bathrooms: 1 Bath

Parking: 2 Carport | Guest parking

Laundry: In Unit

Lot Size: 2500 Square Feet

HOA/Maint: \$780

Property Type: Manufactured

DESCRIPTIONI WILL TAKE PAYMENTS FOR THIS HOME!!! Wonderful and cozy home in a tranquil Resort Style Manufactured Home Community in the South Bay. The home is located in a very nice senior community where if one resident is over 55 then other residents can be 45 or older. The community has two pools and two community centers and is very clean and very well kept. The community is located next to numerous restaurants and markets as well as public transportation and easy freeway access. There is a covered carport. The Home is in Good shape with a desirable open floor plan 2 bedroom, 1 bathroom. Kitchen is in good shape with a bright and open floor plan with plenty of counter space and