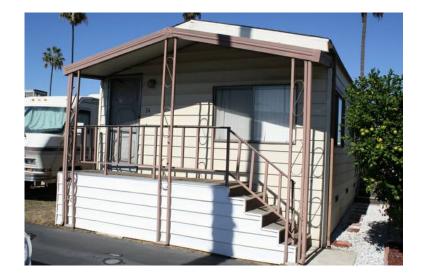

## x002433000 2br (6402 USD)

Location **California** https://www.genclassifieds.com/x-370745-z

Contact info:

Tim King | BPPI | I WILL TAKE PAYMENTS FOR THIS MOBILE HOME16949 S Western Ave #34,

Gardena, CA 90247\$35,000 KEY FEATURES

Year Built: 1980 Sq Footage: 640 sqft. Bedrooms: 2 Beds Bathrooms: 1 Bath

Floors: 1

Parking: 1 Off street | Guest parking

Laundry: In Unit

Lot Size: 1200 Square Feet

HOA/Maint: \$738

Property Type: Manufactured

DESCRIPTIONSELLER WILL TAKE PAYMENTS FOR THIS HOME. This is nice sized 2 bedroom, 1 bathroom newer manufactured home that has been well maintained and is move-in ready. This is a nice all age Manufactured Home Community (family Park) in the South Bay. The Home is in good shape with a very desirable 2 bedroom, 1 bathroom floor plan. Kitchen is in good shape and ready to go with ample storage. There are washer and dryer hookups in the home. Please call Tim King directly at for more information.