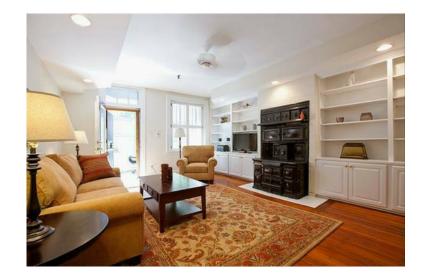

## x0024150 2br (9002 USD)

Location **Massachusetts** https://www.genclassifieds.com/x-371083-z

900 square feet - Fully furnished, true 2 bedroom unit in the Back Bay on Marlborough Street and Fairfield - with private garden patio. Large galley kitchen. 4-piece master bathroom. Living room opens up to private garden patio where you can entertain or relax during your stay. You will be staying in Boston's hub for shopping, restaurants, nightlife and entertainment. Also very close to universities and hospitals of Boston.