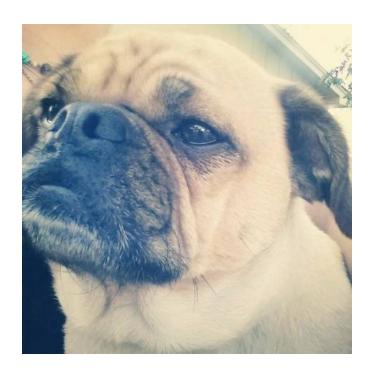

If anyone sees or hears from someone who is in the company of a Pug Chihuahua mix named Brutus, any information would be appreciated. Facebook page has many photos of him. Please share on any site you can to help him get home safe. He's 12 years old and has to eat a very special diet or he gets sick. PLEASE send me a message or call Blair at with any possible information.

Distinguishing features are his light fawn (almost blonde) fur, brown ears, eyebrows and snout, white chin hairs, crooked teeth and a protruding belly button. (He's a very distinguishable pug) He loves walks, belly rubs, car rides and green peppers.

He's also a very dominant pup who is not afraid to defend himself, which leads us to believe it was more than one assailant that broke into the van (only one perp would've likely lost his fingers) However, he's extremely FRIENDLY if it's proven that you're not going to hurt.